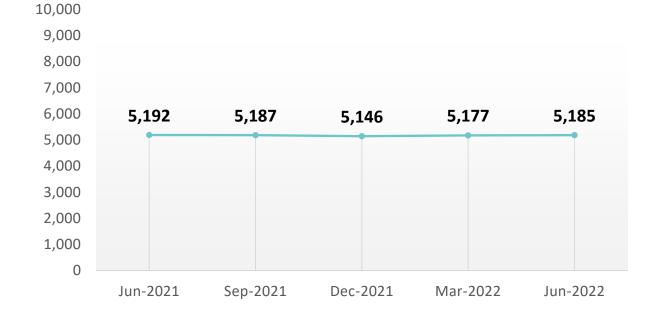

#### **Mobile Voice HHI**

HHI

5,185

Y-o-Y PERCENT CHANGE

**-0.1%** 

Q-o-Q PERCENT CHANGE

0.2%

HHI for Domestic Mobile Services from Q2 2021 to Q2 2022

--- HHI - Mobile Voice Market