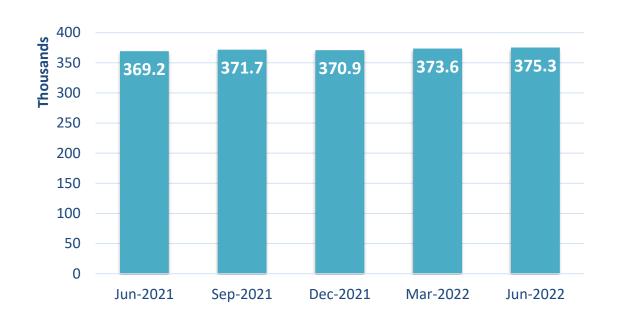

## Fixed Broadband Subscriptions

375,300

Y-o-Y PERCENT CHANGE

1.7%

Q-o-Q PERCENT CHANGE

0.5%

#### Number of Fixed Broadband Internet Subscriptions from Q2 2021 to Q2 2022

■ Fixed Broadband Internet Subscriptions

1/6/2023 TATT: 2/10/1/3

<sup>\*</sup> Data estimated for the following concessionaire who had not submitted data at the date of publication: Greendot Limited