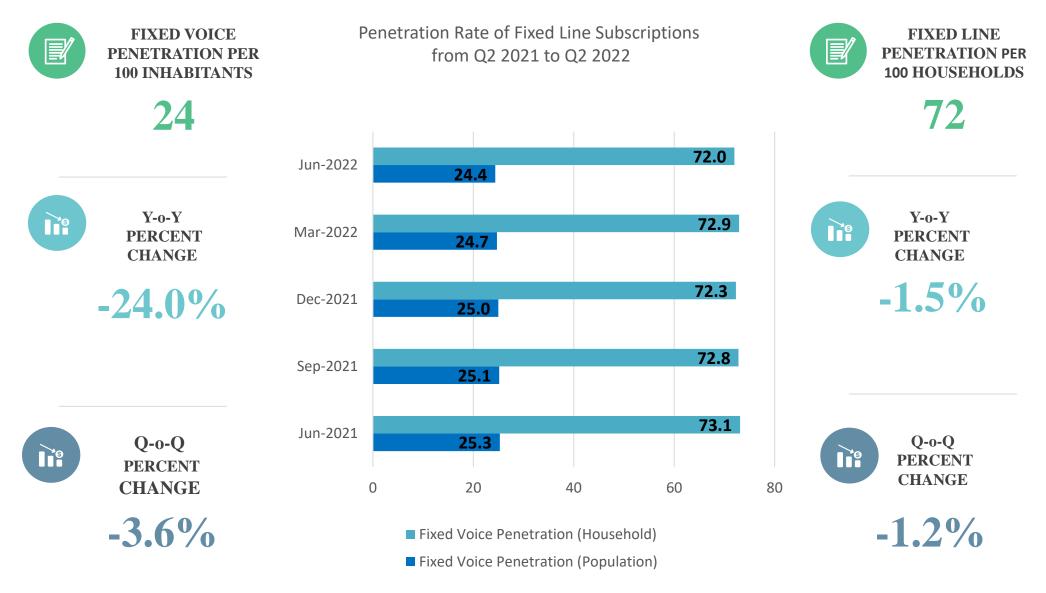

ree-to-Air TV Market

#### Notes

1. The first version of the quarterly market update for April to June 2022 has been amended based on revised data submitted by some concessionaires as of December 2022.

2. Fixed Internet Market includes fixed wired and fixed wireless Internet.

3. Penetration rates have been calculated using the following population figures:

a) 1,367,558 (2021 Mid-year population estimate, Central Statistical Office)

b) Number of households - 401,382 (Trinidad and Tobago 2011 Population and Housing Census Demographic Report, Central Statistical Office)

# Fixed Voice



## **Fixed Voice Subscriptions**



333,300



Y-0-Y PERCENT CHANGE

**-3.6%** 



Q-o-Q PERCENT CHANGE

-1.4%

Number of Fixed Line Subscriptions Q2 2021 to Q2 2022



#### **Fixed Voice Penetration**



#### **Fixed Voice Revenues**



GROSS REVENUES

\$78.4m



Y-o-Y PERCENT CHANGE

-12.0%



Q-o-Q PERCENT CHANGE

-6.6%

Gross Revenues from Domestic Fixed Voice Services from Q2 2021 to Q2 2022



Apr-Jun 2021 Jul-Sept 2021 Oct-Dec 2021 Jan-Mar 2022 Apr-Jun 2022

--- Gross Revenues from Domestic Fixed Voice Services

#### **Fixed Voice HHI**



HHI

3,437



Y-o-Y PERCENT CHANGE

-2.4%



Q-o-Q PERCENT CHANGE

-0.6%

HHI for Domestic Fixed Line from Q2 2021 to Q2 2022



#### Fixed Voice Average Revenue Per User



**ARPU** 

\$234



**-9.0%** 

**CHANGE** 



Q-o-Q PERCENT CHANGE

-5.7%

#### ARPU from Domestic Fixed Voice Services from Q2 2021 to Q2 2022



■ ARPU from Domestic Fixed Voice Services

# **Mobile Voice**



## **Mobile Voice Subscriptions**



1,986,000



Y-o-Y PERCENT