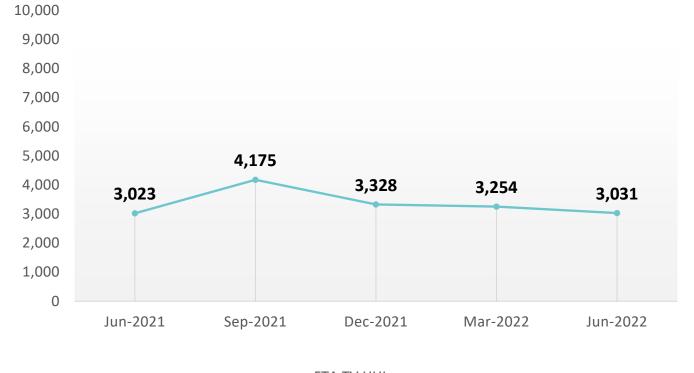

### Free-to-Air TV HHI

HHI

3,031

Y-0-Y
PERCENT
CHANGE

-0.3%

Q-o-Q PERCENT CHANGE

-6.9%

HHI for Free to Air TV Services from Q2 2021 to Q2 2022

FTA TV HHI

<sup>\*</sup> Data estimated for the following concessionaires who had not submitted data at the date of publication: Advanced Community Network