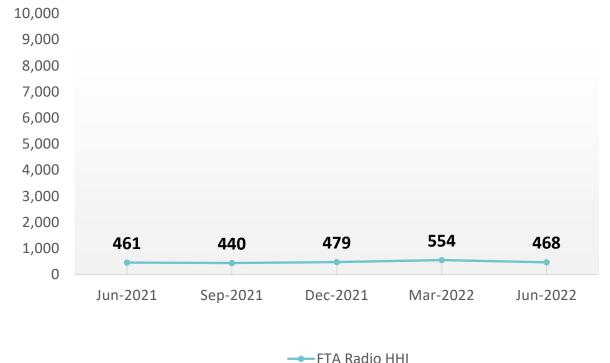

#### Free-to-Air Radio HHI

HHI

468

Y-o-Y PERCENT CHANGE

1.5%

Q-o-Q PERCENT CHANGE

-15.5%

HHI for Free to Air Radio Services from Q2 2021 to Q2 2022

<sup>---</sup>FTA Radio HHI

<sup>\*</sup> Data estimated for the following concessionaires who had not submitted data at the date of publication: Kaisoca, Trinibashment Limited and Upward Trend Entertainment Limited, Trinidad and Tobago Radio Network and PBCT.