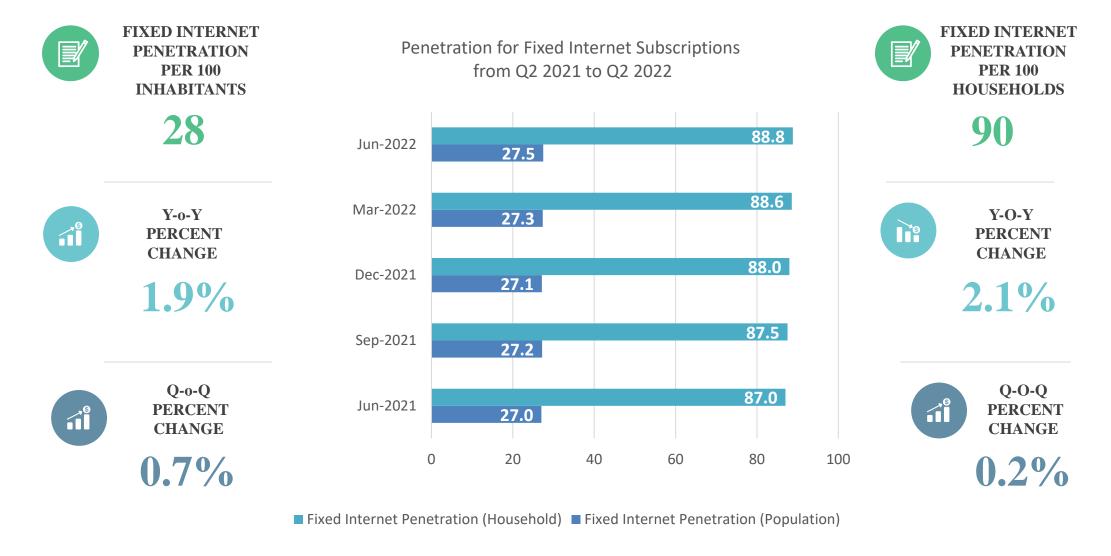

#### **Fixed Internet Penetration**

<sup>\*</sup> Data estimated for the following concessionaire who had not submitted data at the date of publication: Greendot Limited