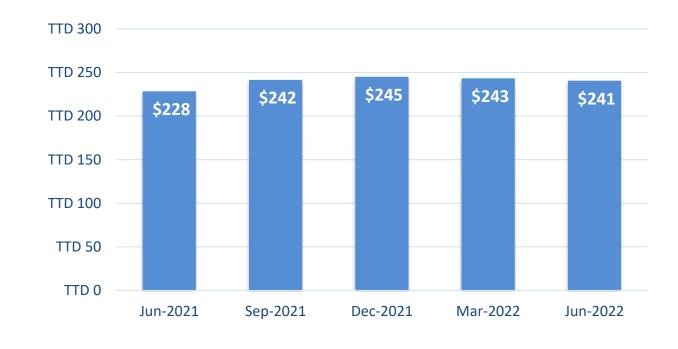

## Average Revenue Per User Mobile Services

ARPU for Domestic Mobile Services from Q2 2021 to Q2 2022

Y-o-Y PERCENT CHANGE

5.7%

Q-o-Q PERCENT CHANGE

-0.8%

■ ARPU - Mobile services