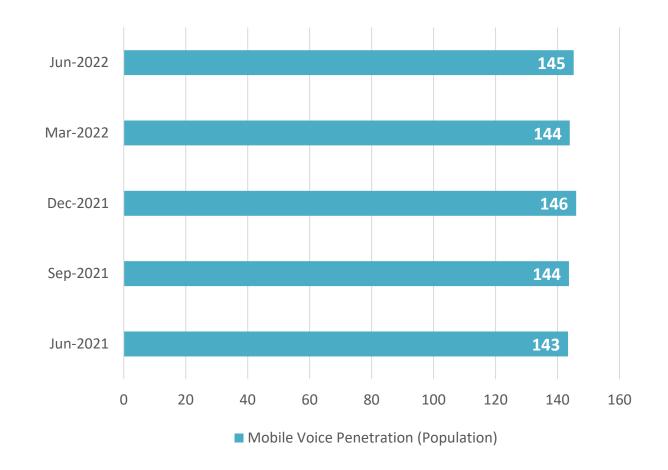

#### **Mobile Voice Penetration**

MOBILE VOICE PENETRATION PER 100 INHABITANTS

145

Y-o-Y PERCENT CHANGE

1.4%

Q-o-Q PERCENT CHANGE

0.7%

Penetration of Mobile Voice Subscriptions from Q2 2021 to Q2 2022