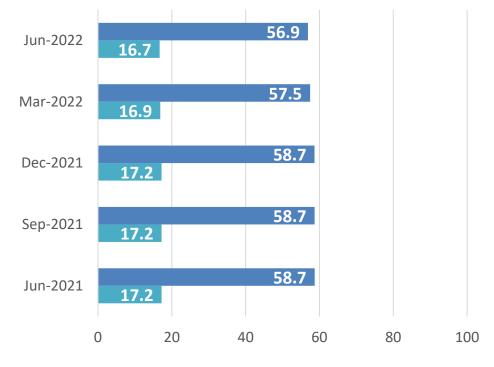

## **Pay TV Penetration**

PAY TV
PENETRATION
PER 100
INHABITANTS

17

Y-o-Y PERCENT CHANGE

-2.9%

Q-o-Q PERCENT CHANGE

-1.2%

PAY TV
PENETRATION
PER 100
HOUSEHOLDS

57

Y-O-Y PERCENT CHANGE

-3.1%

Q-O-Q PERCENT CHANGE

-1.0%

<sup>\*</sup> Data estimated for the following concessionaires who had not submitted data at the date of publication: Greendot Limited