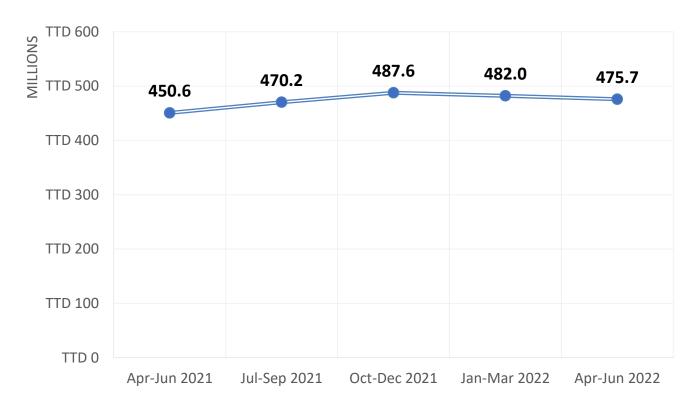

#### **Mobile Services Revenues**

GROSS REVENUES

\$ 475.7m

Y-0-Y PERCENT CHANGE

5.6%

Q-o-Q PERCENT CHANGE

-1.3%

#### TOTAL GROSS REVENUES FROM DOMESTIC MOBILE SERVICES FROM Q2 2021 TO Q2 2022

=== Total Gross Revenues from Domestic Mobile Services (TT\$)

Includes revenues from Mobile voice and Internet services.