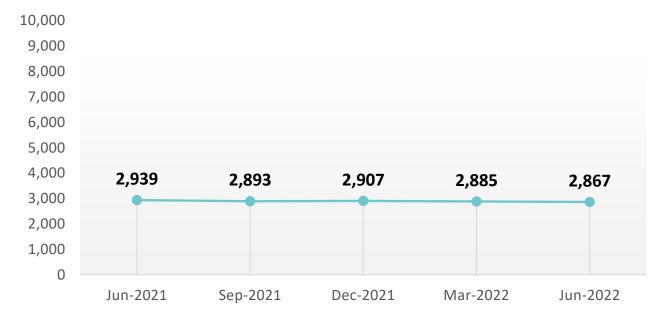

## Fixed Internet Average Revenue Per User

\$

\$836

Y-o-Y PERCENT CHANGE

-1.1%

Q-o-Q PERCENT CHANGE

-1.1%

ARPU for Fixed Internet Services from Q2 2021 to Q2 2022