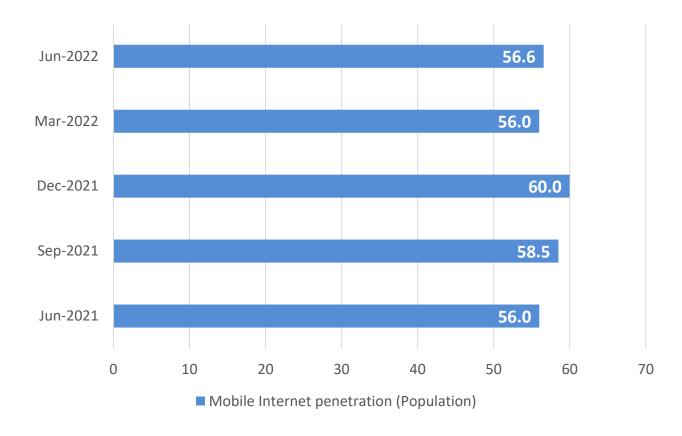

#### **Mobile Internet Penetration**

57

Y-o-Y PERCENT CHANGE

1.1%

Q-o-Q PERCENT CHANGE

1.1%

Penetration for Mobile Internet Subscriptions from Q2 2021 to Q2 2022

Calculated using the total number of active Prepaid and Postpaid Mobile Internet users divided by the total population