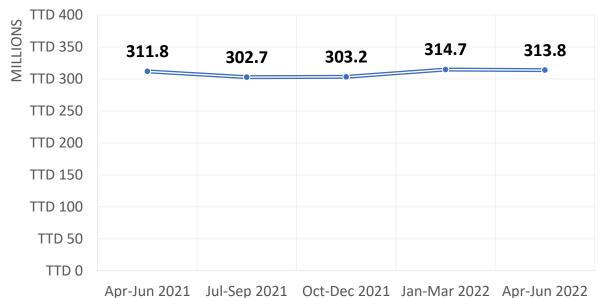

#### **Fixed Internet Revenues**

GROSS REVENUES

\$ 313.8m

Y-o-Y PERCENT CHANGE

0.6%

Q-o-Q PERCENT CHANGE

-0.3%

51-3011 2021 | 301-3ep 2021 | Oct-Dec 2021 | Jan-Wai 2022 | Apr-3011 202

= Gross Revenues from Fixed Internet Services

<sup>\*</sup> Data estimated for the following concessionaire who had not submitted data at the date of publication: Greendot Limited