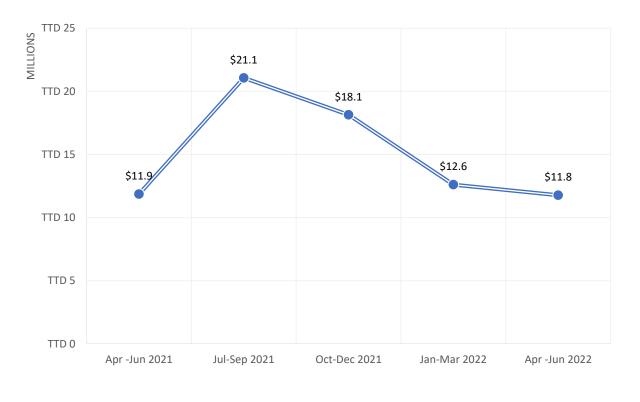

#### Free-to-Air TV Revenues

\$ GROSS REVENUES \$11.8m

Y-o-Y PERCENT CHANGE

-0.8%

Q-o-Q PERCENT CHANGE

**-6.4%** 

Gross Revenues from Free To Air TV Services from Q2 2021 to Q2 2022

<sup>=●=</sup> Gross Revenues - FTA TV