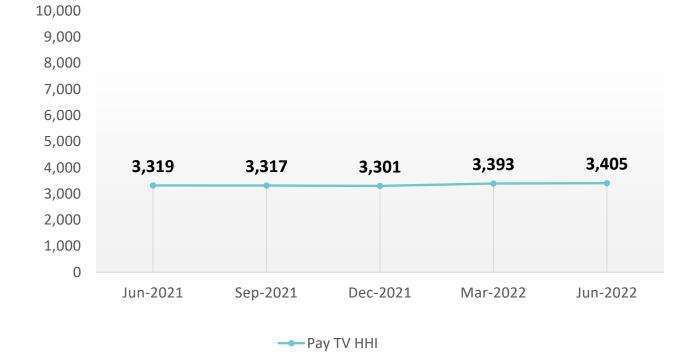

## Pay TV HHI

3,405

Y-o-Y PERCENT CHANGE

2.6%

Q-o-Q PERCENT CHANGE

0.4%

HHI for Pay TV Services from Q2 2021 to Q2 2022

1/6/2023 TATT: 2/10/1/3

<sup>\*</sup> Data estimated for the following concessionaires who had not submitted data at the date of publication: Greendot Limited