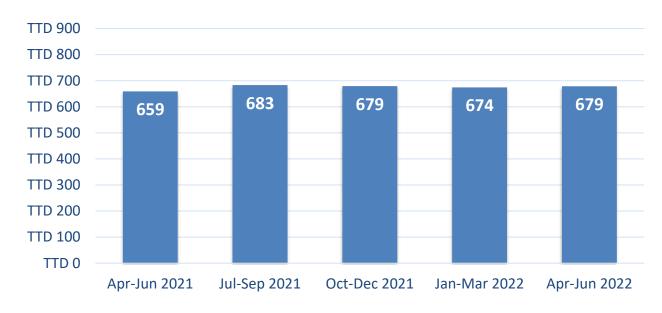

# Pay TV Average Revenue Per User

**ARPU** 

\$

\$679

Y-o-Y PERCENT CHANGE

3.0%

Q-o-Q PERCENT CHANGE

0.7%

#### ARPU for Pay TV Services from Q2 2021 to Q2 2022

■ Pay TV ARPU

<sup>\*</sup> Data estimated for the following concessionaires who had not submitted data at the date of publication: Greendot Limited