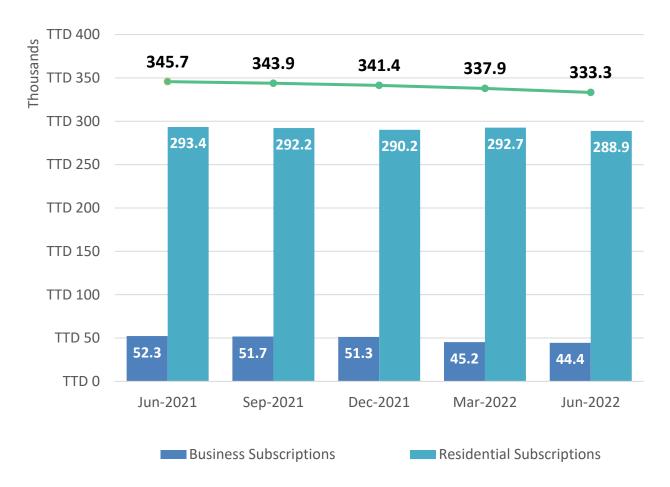

## **Fixed Voice Subscriptions**

333,300

Y-0-Y PERCENT CHANGE

**-3.6%** 

Q-o-Q PERCENT CHANGE

-1.4%

Number of Fixed Line Subscriptions Q2 2021 to Q2 2022