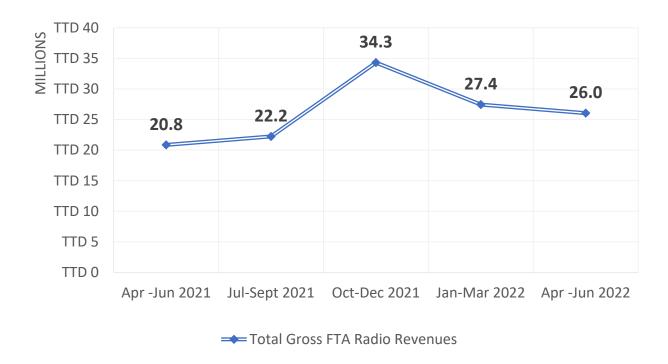

#### Free-to-Air Radio Revenues

Y-o-Y PERCENT CHANGE

25.0%

Q-o-Q PERCENT CHANGE

**-5.1%** 

#### GROSS REVENUES FROM FREE TO AIR RADIO SERVICES FROM Q2 2021 TO Q2 2022

<sup>\*</sup> Data estimated for the following concessionaires who had not submitted data at the date of publication: Kaisoca, Trinibashment Limited and Upward Trend Entertainment Limited, Trinidad and Tobago Radio Network and PBCT.