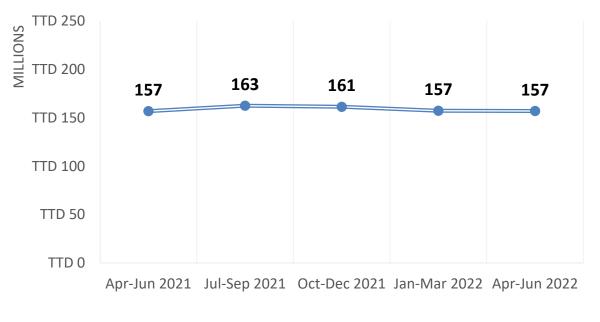

## Pay TV Revenues

\$

GROSS REVENUES

\$157m

Y-o-Y PERCENT CHANGE

0%

Q-o-Q PERCENT CHANGE

0%

#### Gross Revenues from Pay TV Services from Q2 2021 to Q2 2022

Gross Revenues from Pay TV Subscriptions

TATT: 2/10/1/3

<sup>\*</sup> Data estimated for the following concessionaires who had not submitted data at the date of publication: Greendot Limited