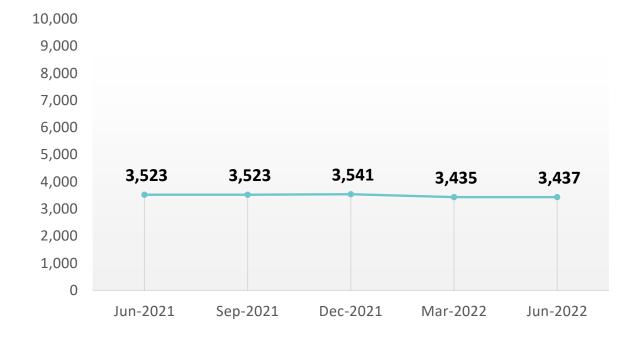

#### **Fixed Voice HHI**

HHI

3,437

Y-o-Y PERCENT CHANGE

-2.4%

Q-o-Q PERCENT CHANGE

-0.6%

HHI for Domestic Fixed Line from Q2 2021 to Q2 2022