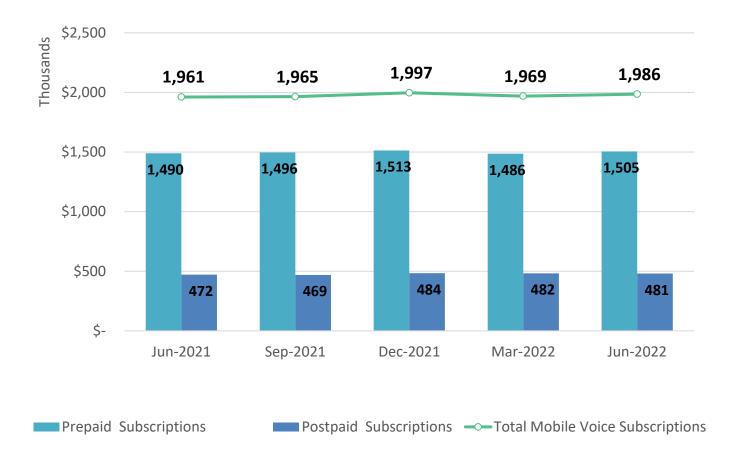

## **Mobile Voice Subscriptions**

1,986,000

Y-o-Y PERCENT CHANGE

1.3%

Q-o-Q PERCENT CHANGE

0.9%

Number of Mobile Voice Subscriptions from Q2 2021 to Q2 2022