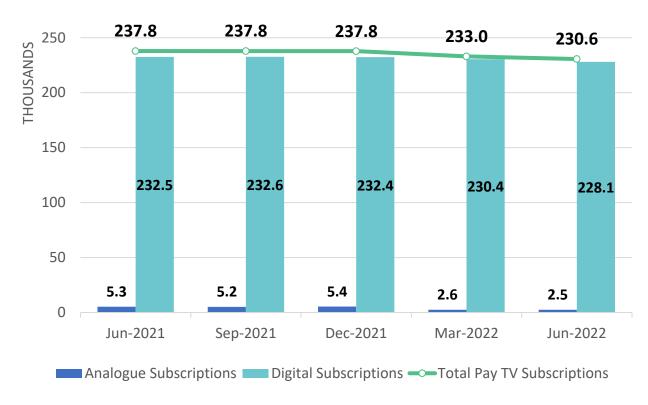

## **Pay TV Subscriptions**

TOTAL NUMBER OF SUBSCRIPTIONS

230,600

Y-o-Y PERCENT CHANGE

**-3.0%** 

Q-o-Q PERCENT CHANGE

-1.0%

Number of Pay TV Subscriptions from Q2 2021 to Q2 2022

<sup>\*</sup> Data estimated for the following concessionaires who had not submitted data at the date of publication: Greendot Limited

1/6/2023 TATT: 2/10/1/3 25