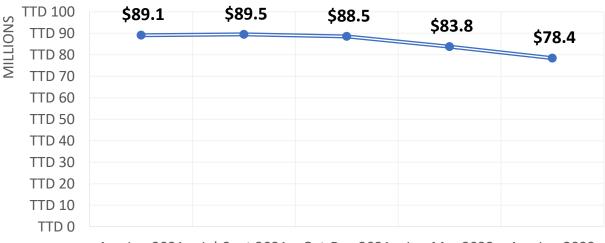

#### **Fixed Voice Revenues**

GROSS REVENUES

\$78.4m

Y-o-Y PERCENT CHANGE

-12.0%

Q-o-Q PERCENT CHANGE

-6.6%

Gross Revenues from Domestic Fixed Voice Services from Q2 2021 to Q2 2022

Apr-Jun 2021 Jul-Sept 2021 Oct-Dec 2021 Jan-Mar 2022 Apr-Jun 2022

--- Gross Revenues from Domestic Fixed Voice Services