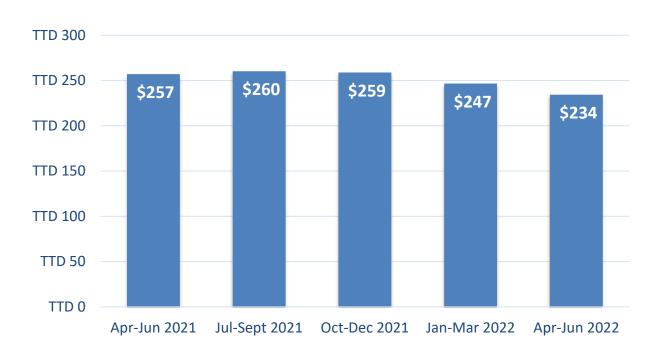

#### Fixed Voice Average Revenue Per User

**ARPU** 

\$234

**-9.0%** 

**CHANGE** 

Q-o-Q PERCENT CHANGE

-5.7%

#### ARPU from Domestic Fixed Voice Services from Q2 2021 to Q2 2022

■ ARPU from Domestic Fixed Voice Services