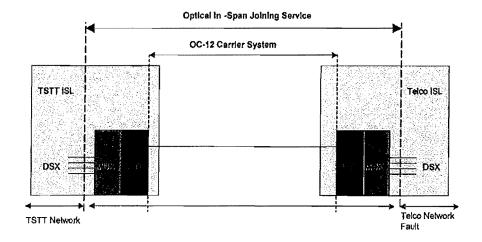

Claim

CLI (Calling Line Identification)

Concession

Concessionaire

Confidential Information

A technical unit at which the Optical In-Span Joining Service is terminated and which has the technical specifications set out in the Joint Working Manual.