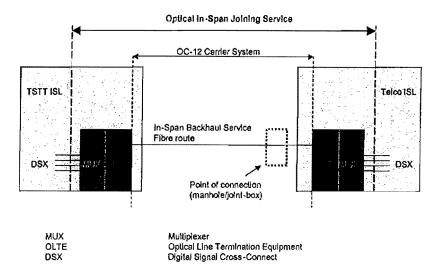

Claim

CLI (Calling Line Identification)

Concession

Concessionaire

Confidential Information

A technical unit at which the Optical In-Span Joining Service is terminated and which has the technical specifications set out in the Joint Working Manual.

Carrier System

A point to point transmission facility operating at 155 Mbit/s whose sole purpose is to provide T1, 1.544Mbit/s, Network Links between a Service Supplier Circuit Termination Unit and a Service Taker Circuit Termination Unit. It incorporates the multiplexing and de-multiplexing of T1 bearer

services.

Carrier System Fault

Has the meaning given to it in Paragraph 2.5.2.1 of the Joint Working Manual.

**CCS** 

The unit of telecommunications traffic measurement, amounting to one hundred

call seconds.