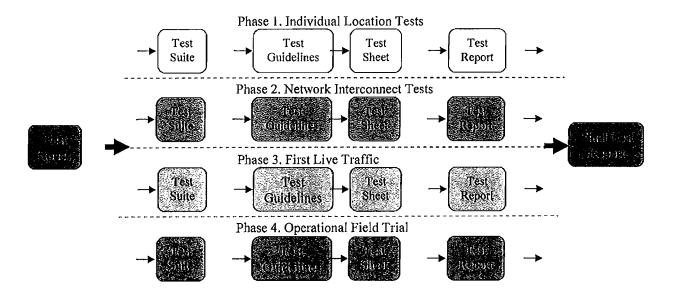

Has the meaning given to it in Clause 26.8.

Page 3 of 10

U

Has the meaning given to it in Paragraph 1.6.6 of the Joint Working Manual. Dial Set-up Delay A Party disclosing Confidential Information to the other Party. Disclosing Party Domestic Fixed to The service of that name more particularly described in the Service Mobile Service Descriptions. The amount chargeable pursuant to Paragraph 2.3.2.6 of the Joint Working Early Termination Manual. Charge A set of requirements more particularly described in Paragraph 1.3.5 of the Joint Electromagnetic Compatibility (EMC) Working Manual that define the maximum radiation for equipment against international standards. The various call centres operated by the police, ambulance service and fire **Emergency Centre** service for the handling of Calls to those services conveyed pursuant to the Emergency Services Access Service. **Emergency Services** The service of that name more particularly described in the Service Access Service Descriptions. Erlang A unit used to denote the utilisation of a telecommunications system expressed as a single hour measurement or a total of single hour measurements, usually during a busy hour. Error Free Seconds A second which is not an Errored Second or a Severely Errored Second Errored Second Has the meaning given to it in Paragraph 1.4.1.3 of the Joint Working Manual. Fatal Fault Has the meaning given to it in Paragraph 4.8.1.2 of the Joint Working Manual. Fault A fault on a Party's System Fault Control Centre or The fault control centre more particularly described in Paragraph 2.5.3.1 of the Joint Working Manual. **FCC** Fault Control Manager A person with the responsibilities outlined in Paragraph 2.2.1.1 of the Joint Working Manual. Fault Log Number A log number given to a Fault in accordance with Paragraph 2.5.3.2 of the Joint Working Manual. Fault Owner The Party who is responsible for clearing a Fault **Fault Receiving Party** The Party who is in receipt of a Fault report Fault Reporting Party The Party who has reported a Fault **Fault Restoration** The times for restoration of a service as more particularly described in the Joint Times Working Manual and Parameter Schedule. Final Forecast A Forecast accepted and signed off by both parties. Final Test Report The log of interconnection tests produced in accordance with Chapter 4 of the Joint Working Manual. First Live Traffic The third phase of interconnect testing as more particularly described in Chapter 4 of the Joint Working Manual. Fixed to Mobile Call A Call from the PSTN to a PLMN in Trinidad and Tobago. Force Majeure Any circumstances outside the reasonable control of a Party, including (without limitation), officially declared national disasters, insurrection or civil disorder, war or military operations, national or local emergency, currency fluctuations,