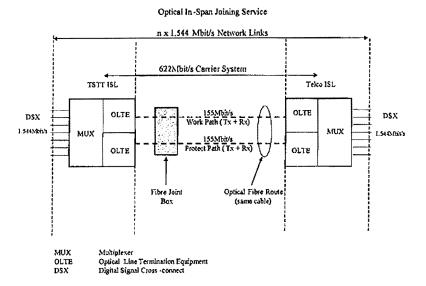

Claim

CLI (Calling Line Identification)

Concession

Concessionaire

Confidential Information

A technical unit at which the Optical In-Span Joining Service is terminated and which has the technical specifications set out in the Joint Working Manual.

Carrier System

A point to point transmission facility operating at 155 Mbit/s whose sole purpose is to provide T1, 1.544Mbit/s, Network Links between a Service Supplier Circuit Termination Unit and a Service Taker Circuit Termination Unit. It incorporates the multiplexing and de-multiplexing of T1 bearer

services.

Carrier System Fault

Has the meaning given to it in Paragraph 2.5.2.1 of the Joint Working Manual.

**CCS** 

The unit of telecommunications traffic measurement, amounting to one hundred

call seconds.