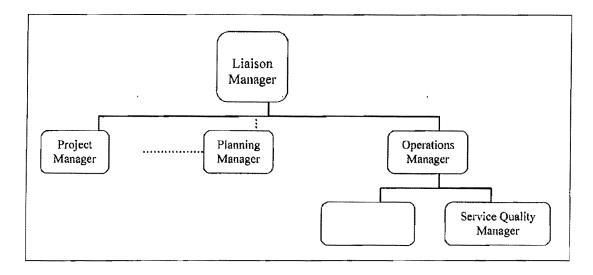

# 20. Authorised Representatives

20.1 Each Party shall appoint the representatives referred to in the Joint Working Manual to be responsible for the matters indicated in the Joint Working Manual. Each Party

#### Legal Framework

- shall notify the other of the identity of the representative(s) in writing no later than five (5) Business Days following signature of this Agreement.
- 20.2 Except as otherwise provided herein, all correspondence, meetings and other communications (including notification of matters in dispute) pertaining to issues pertaining arising from their responsibilities shall be directed to and conducted by and through those representative(s). The representative(s) shall keep an appropriate record of all communication with their counterpart(s).
- Each party is entitled to change the representative(s) by notice in writing to the other Party.