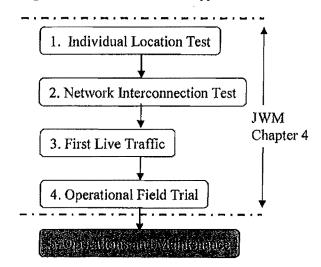

Has the meaning given to it in Clause 26.8.

Page 3 of 10

U

Has the meaning given to it in Paragraph 1.6.6 of the Joint Working Manual. Dial Set-up Delay A Party disclosing Confidential Information to the other Party. Disclosing Party Domestic Fixed to The service of that name more particularly described in the Service Mobile Service Descriptions. The amount chargeable pursuant to Paragraph 2.3.2.6 of the Joint Working Early Termination Manual. Charge A set of requirements more particularly described in Paragraph 1.3.5 of the Joint Electromagnetic Compatibility (EMC) Working Manual that define the maximum radiation for equipment against international standards. The various call centres operated by the police, ambulance service and fire **Emergency Centre** service for the handling of Calls to those services conveyed pursuant to the Emergency Services Access Service. **Emergency Services** The service of that name more particularly described in the Service Access Service Descriptions. Erlang A unit used to denote the utilisation of a telecommunications system expressed as a single hour measurement or a total of single hour measurements, usually during a busy hour. Error Free Seconds A second which is not an Errored Second or a Severely Errored Second Errored Second Has the meaning given to it in Paragraph 1.4.1.3 of the Joint Working Manual. Fatal Fault Has the meaning given to it in Paragraph 4.8.1.2 of the Joint Working Manual. Fault A fault on a Party's System Fault Control Centre or The fault control centre more particularly described in Paragraph 2.5.3.1 of the Joint Working Manual. **FCC** Fault Control Manager A person with the responsibilities outlined in Paragraph 2.2.1.1 of the Joint Working Manual. Fault Log Number A log number given to a Fault in accordance with Paragraph 2.5.3.2 of the Joint Working Manual. Fault Owner The Party who is responsible for clearing a Fault **Fault Receiving Party** The Party who is in receipt of a Fault report Fault Reporting Party The Party who has reported a Fault **Fault Restoration** The times for restoration of a service as more particularly described in the Joint Times Working Manual and Parameter Schedule. Final Forecast A Forecast accepted and signed off by both parties. Final Test Report The log of interconnection tests produced in accordance with Chapter 4 of the Joint Working Manual. First Live Traffic The third phase of interconnect testing as more particularly described in Chapter 4 of the Joint Working Manual. Fixed to Mobile Call A Call from the PSTN to a PLMN in Trinidad and Tobago. Force Majeure Any circumstances outside the reasonable control of a Party, including (without limitation), officially declared national disasters, insurrection or civil disorder, war or military operations, national or local emergency, currency fluctuations,