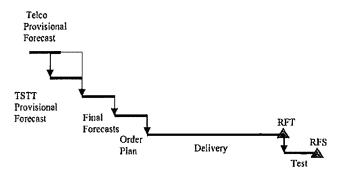

> A quantitative prediction made by the Service Taker for the Services required from the Service Supplier over an agreed period in accordance with the

> acts or omissions of government, act of God, fire, earthquake, hurricane, flood, lightning or explosion, outbreak of pestilence or epidemics, government