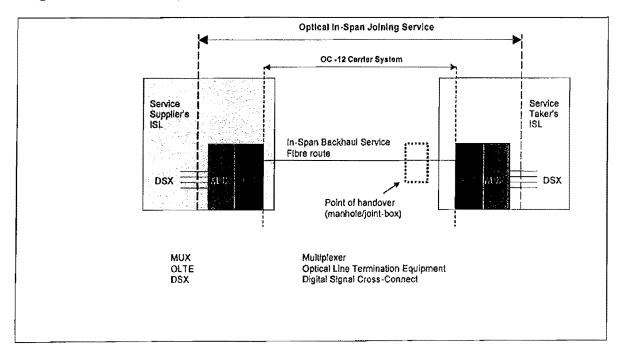

Carrier System

A point to point transmission facility operating at 155 Mbit/s whose sole purpose is to provide T1, 1.544Mbit/s, Network Links between a Service Supplier Circuit Termination Unit and a Service Taker Circuit Termination Unit. It incorporates the multiplexing and de-multiplexing of T1 bearer

services.

Carrier System Fault

Has the meaning given to it in Paragraph 2.5.2.1 of the Joint Working Manual.

**CCS** 

The unit of telecommunications traffic measurement, amounting to one hundred

call seconds.

Claim

CLI (Calling Line Identification)

Concession

Concessionaire

Confidential Information

A technical unit at which the Optical In-Span Joining Service is terminated and which has the technical specifications set out in the Joint Working Manual.