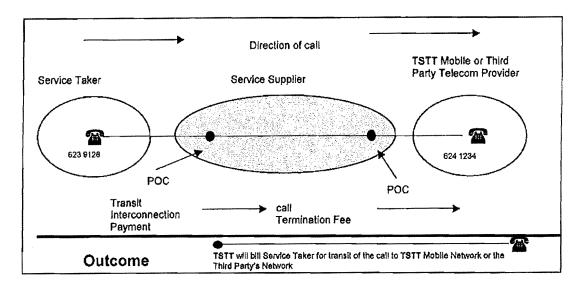

Call End

The point during a Call at which an ISUP release message (REL) is received by the Service Supplier System or Service Taker System, as the context requires.

Call Setup

The signalling activities required to set up a Call.

Call Setup Charge

The charge to perform a Call Setup.

Call Start

The point during a Call Setup at which an Answer Message is received by the Service Supplier System or Service Taker System, as the context requires.